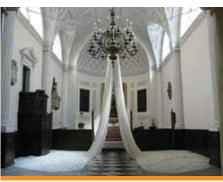

### **WOOL** – THE WONDER OF EWE!

Courtesy of Martin Curtis of Curtis Wool Direct Ltd, The Flooring Show will feature a fascinating wool feature this year.

Situated around a stunning installation created by worldrenowned artist Angela Wright – whose recent installation at Southwark Cathedral (left) caused a media storm – you'll be shown the process of turning fleeces into carpets, and will hear from scientists extolling the benefits of using wool.