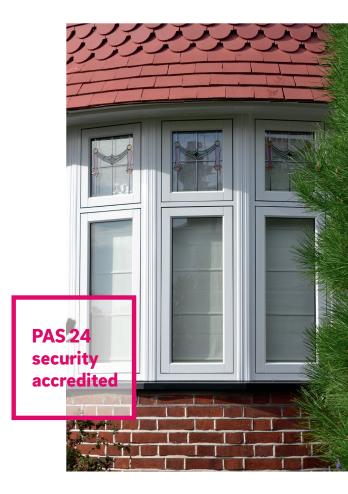

#### Weather & Security

- PAS 24 security accredited
- Rio achieves the highest BSI ratings for wind, water and air
- Achieves an A Rating with a U-Value of 1.35W/m<sup>2</sup>K.