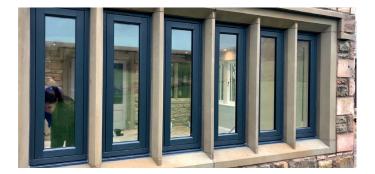

## Flush fit window system

The REHAU Rio flush fit window is the first range to combine the realistic look and feel of timber, with all the benefits of PVC-u.