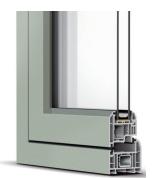

## Flush fit window system

The REHAU Rio flush fit window is the first range to combine the realistic look and feel of timber, with all the benefits of PVC-u.

#### Features

- Choice of three jointing options Fully weld, Full mechanical or MechWeld
- 28mm glazing as standard with option for 34mm triple glazing
- Traditional low level sculptured bead
- Integral low level gasket
- External chamfer detail for smoother sightlines
- Eurogroove in same position as TOTAL70 no specialist gearing required
- No annual maintenace required like with timber windows