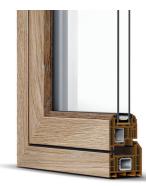

### Colour

- Homeowners can choose from 11 foils in over 20 different combinations
- Turner oak finish offers a real alternative to timber