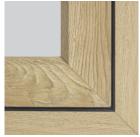

# A window with style and sophistication at its heart

The Rio flush fit window is a realistic alternative to traditional timber windows. Turner Oak makes a real impact with the option of three jointing methods, adding a quality finish to the exterior of a traditional building:

- **5** Choice of frame depths: 52mm, 62mm, 72mm
- 6 Choice of frame styles: sculptured or chamfered
- Three jointing options:
  Full mechanical Joint, Fully-welded joint,
  Mechanical/Weld joint (MechWeld)
- 8 External chamfer detail for smoother sightlines