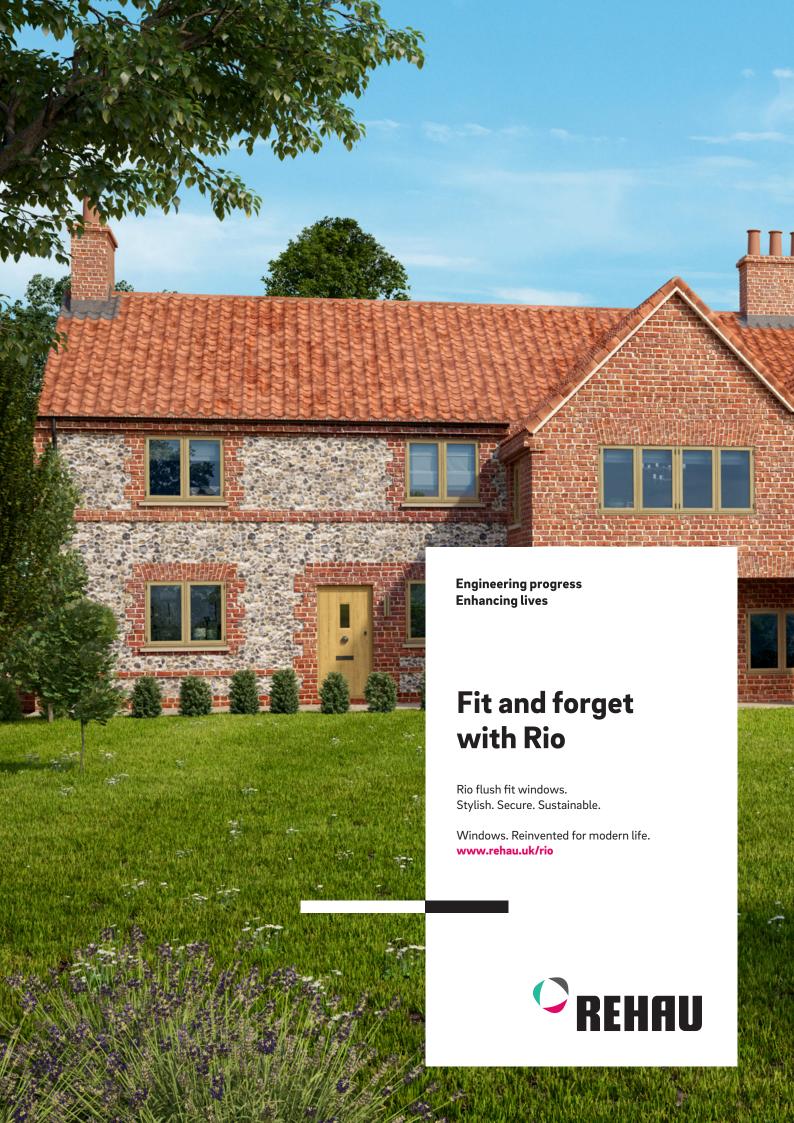

### Windows.

At REHAU we engineer progress and are dedicated to enhancing the lives of our customers throughout the UK. Together we redefine what's possible every day as the world's leading company in polymer solutions and beyond.

# Designed for perfection

The Rio flush fit window combines the realistic look and feel of timber, with all the benefits of PVCu. REHAU is proud to bring this modern design to you and your customers.

Created to offer competitive advantage to all fabricators and installers, Rio flush fit provides a solution that challenges traditional timber options. With TOTAL70 compatibility, tool investment and additional stock holding is kept to a minimum, and can seamlessly be introduced into production. The TOTAL70 compatibility factor truly enables installers to fit and forget due to familiarity and ease of installation.