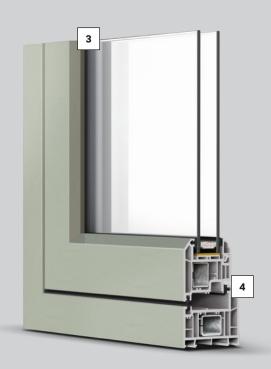

#### Fully-welded joint

The fully-welded joint is the same as a standard casement window offering the most cost effective option.

Inside Outside

- 1 28mm glazing as standard with option for triple glazing
- 2 Traditional low level sculptured bead
- 3 Integral low level gasket
- Eurogroove in same position as TOTAL70 ensures no specialist gearing required

- **5** Choice of frame depths: 52mm, 62mm, 72mm
- 6 Choice of frame styles: sculptured or chamfered
- Three jointing options:
  Full mechanical Joint, Fully-welded joint,
  Mechanical/Weld joint (MechWeld)
- 8 External chamfer detail for smoother sightlines