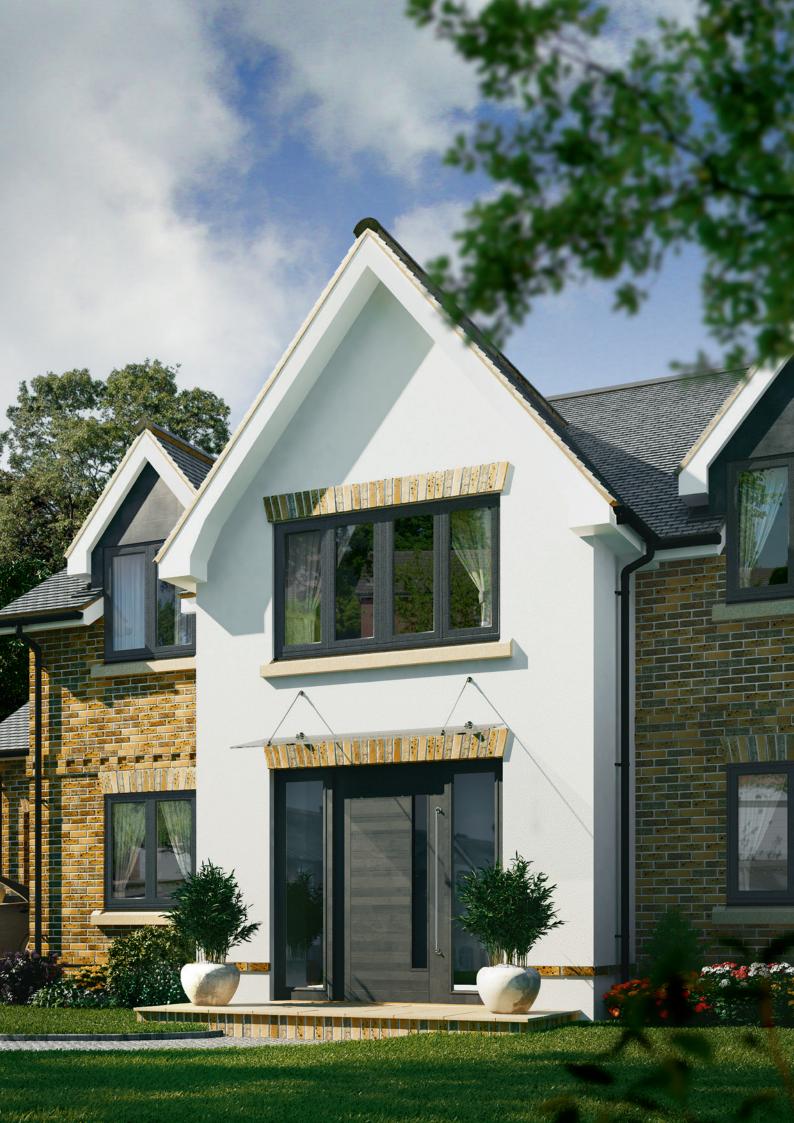

# A window with style and sophistication at its heart

The Rio flush fit window is a realistic alternative to traditional timber windows. Turner Oak makes a real impact with the option of three jointing methods, adding a quality finish to the exterior of a traditional building:

# Designed for perfection

The Rio flush fit window combines the realistic look and feel of timber, with all the benefits of PVCu. REHAU is proud to bring this modern design to you and your customers.

Created to offer competitive advantage to all fabricators and installers, Rio flush fit provides a solution that challenges traditional timber options. With TOTAL70 compatibility, tool investment and additional stock holding is kept to a minimum, and can seamlessly be introduced into production. The TOTAL70 compatibility factor truly enables installers to fit and forget due to familiarity and ease of installation.

#### Attention to detail

The Rio flush fit features clean lines and a true finish in order to ensure minimalist impact on the property's exterior. A variety of styled hardware and fittings are available to guarantee consistency with the look of any building.