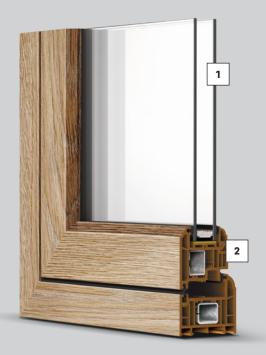

#### Fully-welded joint

The fully-welded joint is the same as a standard casement window offering the most cost effective option.

Inside Outside

- 1 28mm glazing as standard with option for triple glazing
- 2 Traditional low level sculptured bead
- 3 Integral low level gasket
- Eurogroove in same position as TOTAL70 ensures no specialist gearing required

- **5** Choice of frame depths: 52mm, 62mm, 72mm
- 6 Choice of frame styles: sculptured or chamfered
- Three jointing options:
  Full mechanical Joint, Fully-welded joint,
  Mechanical/Weld joint (MechWeld)
- 8 External chamfer detail for smoother sightlines