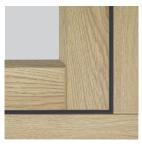

#### Fully-welded joint

The fully-welded joint is the same as a standard casement window offering the most cost effective option.

Inside Outside

- 1 28mm glazing as standard with option for triple glazing
- 2 Traditional low level sculptured bead
- 3 Integral low level gasket
- Eurogroove in same position as TOTAL70 ensures no specialist gearing required

- **5** Choice of frame depths: 52mm, 62mm, 72mm
- 6 Choice of frame styles: sculptured or chamfered
- Three jointing options:
  Full mechanical Joint, Fully-welded joint,
  Mechanical/Weld joint (MechWeld)
- 8 External chamfer detail for smoother sightlines