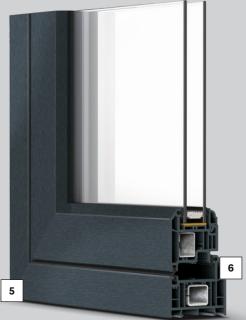

The detailed external chamfer on the sash allows for softer aesthetics and is in line with the REHAU Heritage vertical slider. It also utilises the Heritage bead for a low level sight line. REHAU Heritage georgian bars can be used to provide a chamfered finish outside and sculpture inside for that traditional look.

- **5** Choice of frame depths: 52mm, 62mm, 72mm
- 6 Choice of frame styles: sculptured or chamfered
- Three jointing options:
  Full mechanical Joint, Fully-welded joint,
  Mechanical/Weld joint (MechWeld)
- 8 External chamfer detail for smoother sightlines