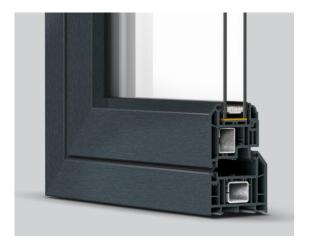

#### It's all about colour, choice and style

REHAU have been at the forefront of the development of coloured profiles and are able to offer a wide range of foil laminate colours suitable for all applications.

Anthracite Grey

Anthracite Grey 1. / Anthracite Grey / White

Anthracite Grey (Smooth) / Anthracite Grey (Smooth)

Anthracite Grey (Smooth) /

Turner Oak 2. / Turner Oak

Turner Oak 2. / White

<sup>&</sup>lt;sup>1</sup> Grained both sides, available on Grey Base Profile <sup>2</sup> Authentic textured wood finish by Woodec.