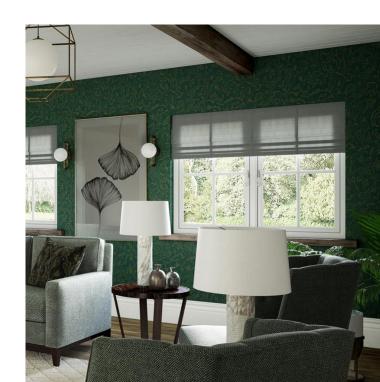

# Designed for perfection

The Rio flush fit window combines the realistic look and feel of timber, with all the benefits of PVCu. REHAU is proud to bring this modern design to you and your customers.

Created to offer competitive advantage to all fabricators and installers, Rio flush fit provides a solution that challenges traditional timber options. With TOTAL70 compatibility, tool investment and additional stock holding is kept to a minimum, and can seamlessly be introduced into production. The TOTAL70 compatibility factor truly enables installers to fit and forget due to familiarity and ease of installation.

#### Attention to detail

The Rio flush fit features clean lines and a true finish in order to ensure minimalist impact on the property's exterior. A variety of styled hardware and fittings are available to guarantee consistency with the look of any building.

# A window with style and sophistication at its heart

The Rio flush fit window is a realistic alternative to traditional timber windows. Turner Oak makes a real impact with the option of three jointing methods, adding a quality finish to the exterior of a traditional building: