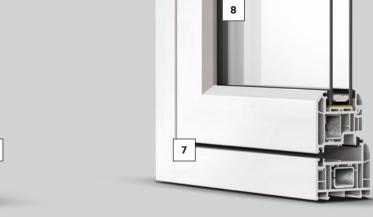

#### Fully-welded joint

The fully-welded joint is the same as a standard casement window offering the most cost effective option.

Inside Outside

- 1 28mm glazing as standard with option for triple glazing
- 2 Traditional low level sculptured bead
- 3 Integral low level gasket
- Eurogroove in same position as TOTAL70 ensures no specialist gearing required

- **5** Choice of frame depths: 52mm, 62mm, 72mm
- 6 Choice of frame styles: sculptured or chamfered
- Three jointing options:
  Full mechanical Joint, Fully-welded joint,
  Mechanical/Weld joint (MechWeld)
- 8 External chamfer detail for smoother sightlines