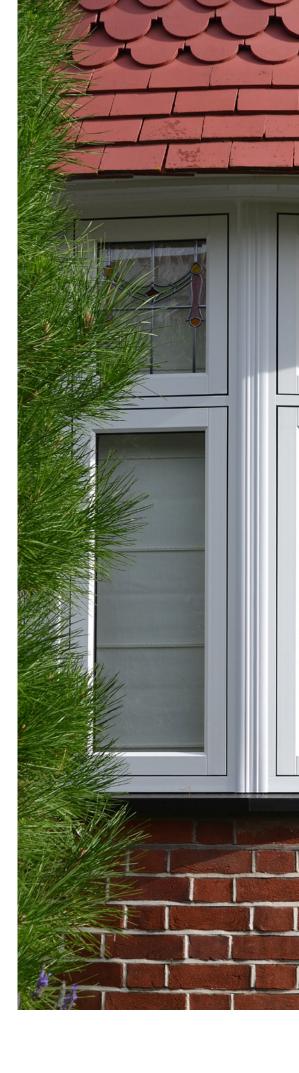

#### Attention to detail

The Rio flush fit features clean lines and a true finish in order to ensure minimalist impact on the property's exterior. A variety of styled hardware and fittings are available to guarantee consistency with the look of any building.

Available in both chamfered and sculptured frame options, Rio can suit any installation. The Rio flush fit french window has a hidden dummy mullion end cap which is over moulded with a gasket for a more seamless finish.

The detailed external chamfer on the sash allows for softer aesthetics and is in line with the REHAU Heritage vertical slider. It also utilises the Heritage bead for a low level sight line. REHAU Heritage georgian bars can be used to provide a chamfered finish outside and sculpture inside for that traditional look.