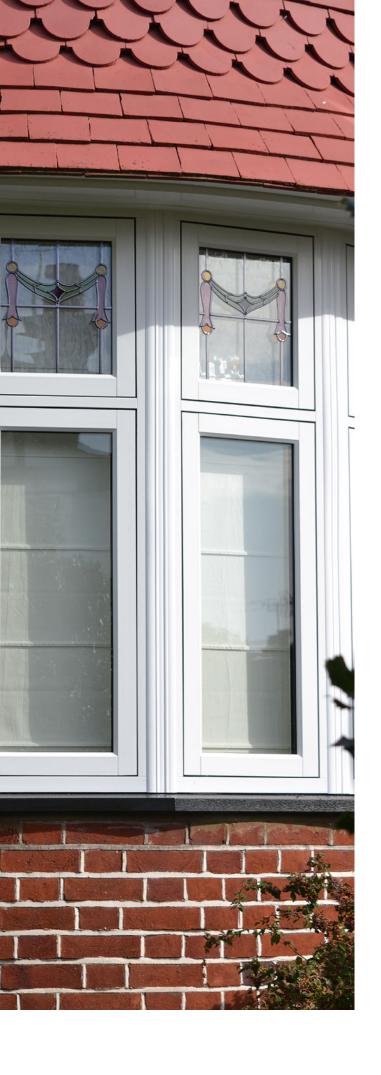

#### Attention to detail

The Rio flush fit features clean lines and a true finish in order to ensure minimalist impact on the property's exterior. A variety of styled hardware and fittings are available to guarantee consistency with the look of any building.

Available in both chamfered and sculptured frame options, Rio can suit any installation. The Rio flush fit french window has a hidden dummy mullion end cap which is over moulded with a gasket for a more seamless finish.

The detailed external chamfer on the sash allows for softer aesthetics and is in line with the REHAU Heritage vertical slider. It also utilises the Heritage bead for a low level sight line. REHAU Heritage georgian bars can be used to provide a chamfered finish outside and sculpture inside for that traditional look.