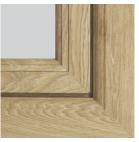

#### MechWeld joint

The Mech/Weld joint offers the appearance of mechanical-style timber joints on the outside with a fully-welded detail inside.

Inside

Outside

- **5** Choice of frame depths: 52mm, 62mm, 72mm
- 6 Choice of frame styles: sculptured or chamfered
- Three jointing options:
  Full mechanical Joint, Fully-welded joint,
  Mechanical/Weld joint (MechWeld)
- 8 External chamfer detail for smoother sightlines