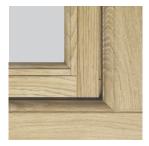

#### Full mechanical joint

The full mechanical joint is the most realistic timber flush fit window appearance for ultimate authenticity.

Inside Outside

- **5** Choice of frame depths: 52mm, 62mm, 72mm
- 6 Choice of frame styles: sculptured or chamfered
- Three jointing options:
  Full mechanical Joint, Fully-welded joint,
  Mechanical/Weld joint (MechWeld)
- 8 External chamfer detail for smoother sightlines