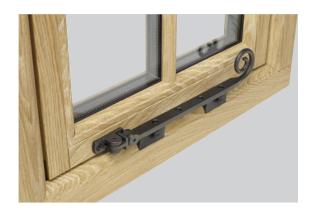

#### Attention to detail

The Rio flush fit features clean lines and a true finish in order to ensure minimalist impact on the property's exterior. A variety of styled hardware and fittings are available to guarantee consistency with the look of any building.

Available in both chamfered and sculptured frame options, Rio can suit any installation. The Rio flush fit french window has a hidden dummy mullion end cap which is over moulded with a gasket for a more seamless finish.

The detailed external chamfer on the sash allows for softer aesthetics and is in line with the REHAU Heritage vertical slider. It also utilises the Heritage bead for a low level sight line. REHAU Heritage georgian bars can be used to provide a chamfered finish outside and sculpture inside for that traditional look.